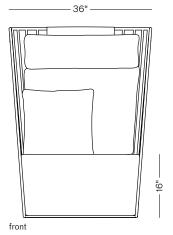

PRODUCT

**SPECIFICATIONS** 

TOTAL DIMENSIONS

W 36" D 33 3/4" H 48"

This striking chair is the high back version of our Brides Veil lounge chair, and newest addition to our Brides Veil family. Offering fully down filled back, side, and head pillows, along with a swiveling seat, this chair offers a distinctive and poised seating experience. Solid steel bar available in a smoked brass, polished chrome, burnt copper, or powder coat finish with upholstery and pillows. Powder coat finishes are available in custom colors. May be specified with or without swivel base. Upholstery may be sourced COM, COL, or suggested fabrics and leather. (COM requirements = 4.5 yards).