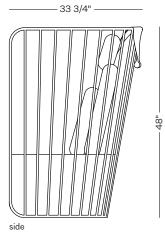

PRODUCT

**SPECIFICATIONS** 

TOTAL DIMENSIONS

W 36" D 33 3/4" H 48"

This striking chair is the high back version of our Brides Veil lounge chair, and newest addition to our Brides Veil family. Offering fully down filled back, side, and head pillows, along with a swiveling seat, this chair offers a distinctive and poised seating experience. Solid steel bar available in a smoked brass, polished chrome, burnt copper, or powder coat finish with upholstery and pillows. Powder coat finishes are available in custom colors. May be specified with or without swivel base. Upholstery may be sourced COM, COL, or suggested fabrics and leather. (COM requirements = 4.5 yards).