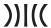

PRODUCT

**SPECIFICATIONS** 

TOTAL DIMENSIONS

W 36" D 33 3/4" H 48"

This striking chair is the high back version of our Brides Veil lounge chair, and newest addition to our Brides Veil family. Offering fully down filled back, side, and head pillows, along with a swiveling seat, this chair offers a distinctive and poised seating experience. Solid steel bar available in a smoked brass, polished chrome, burnt copper, or powder coat finish with upholstery and pillows. Powder coat finishes are available in custom colors. May be specified with or without swivel base. Upholstery may be sourced COM, COL, or suggested fabrics and leather. (COM requirements = 4.5 yards).